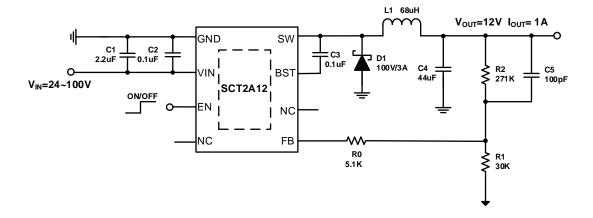

•

•

•

ON/OFF EN NC FB

|   | T |  | T | Π |  |  |  |
|---|---|--|---|---|--|--|--|
|   |   |  |   |   |  |  |  |
|   |   |  |   |   |  |  |  |
|   |   |  |   |   |  |  |  |
|   |   |  |   |   |  |  |  |
|   |   |  |   |   |  |  |  |
|   |   |  |   |   |  |  |  |
|   |   |  |   |   |  |  |  |
| - |   |  |   |   |  |  |  |
|   |   |  |   |   |  |  |  |
|   |   |  |   |   |  |  |  |
|   |   |  |   |   |  |  |  |
|   |   |  |   |   |  |  |  |
|   |   |  |   |   |  |  |  |
|   |   |  |   |   |  |  |  |
|   |   |  |   |   |  |  |  |
|   |   |  |   |   |  |  |  |
|   |   |  |   |   |  |  |  |
|   |   |  |   |   |  |  |  |
|   |   |  |   |   |  |  |  |
|   |   |  |   |   |  |  |  |
|   |   |  |   |   |  |  |  |
| - |   |  |   |   |  |  |  |
| _ |   |  |   |   |  |  |  |
|   |   |  |   |   |  |  |  |
|   |   |  |   |   |  |  |  |