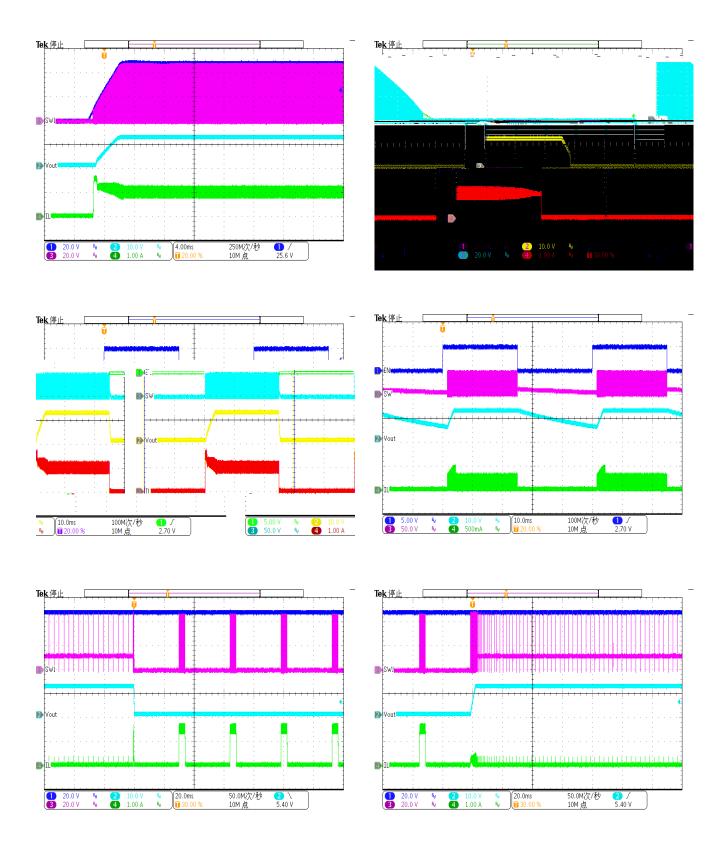

b> , R <sub>2</sub> Value for Common Output Volt | age |
|-----------------------------------------------------------------------|-----|
| (Room Temperature)                                                    | -   |

•

| • |             |  |  |
|---|-------------|--|--|
| • |             |  |  |
|   |             |  |  |
|   |             |  |  |
|   |             |  |  |
|   |             |  |  |
|   |             |  |  |
| • |             |  |  |
| • |             |  |  |
| • |             |  |  |
|   |             |  |  |
|   |             |  |  |
|   |             |  |  |
|   |             |  |  |
|   |             |  |  |
|   | <del></del> |  |  |
|   |             |  |  |
| • |             |  |  |
| • |             |  |  |
| • |             |  |  |
|   |             |  |  |



















1.

2.

3.

4.

5.

6.





## PACKAGE OUTLINE DRAWING FOR 8L SOP-EP POD-0022 Revision 0.0