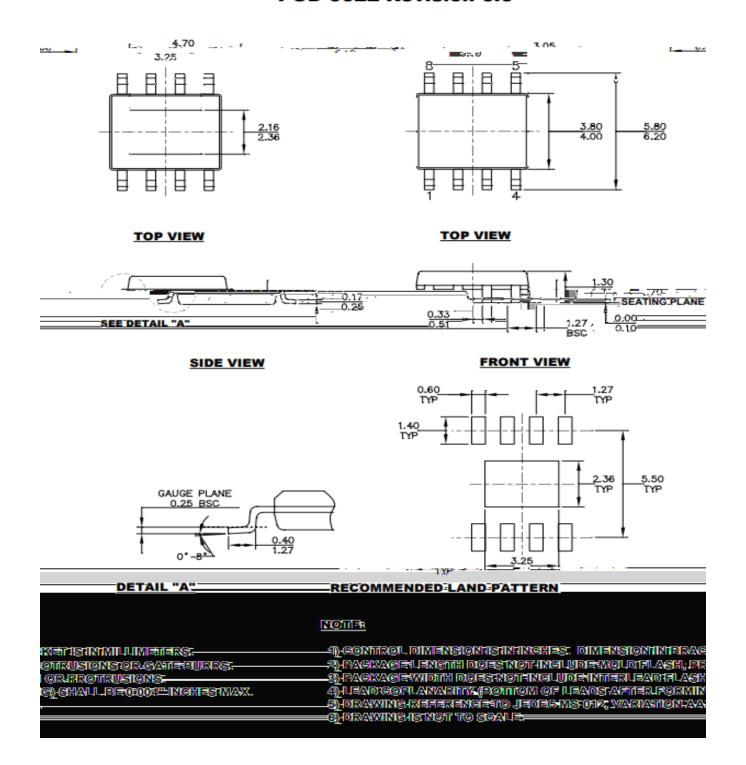

-------------------------|-----|
| (Room Temperature)                                                    | -   |

•

| • |             |  |  |
|---|-------------|--|--|
| • |             |  |  |
|   |             |  |  |
|   |             |  |  |
|   |             |  |  |
|   |             |  |  |
|   |             |  |  |
| • |             |  |  |
| • |             |  |  |
| • |             |  |  |
|   |             |  |  |
|   |             |  |  |
|   |             |  |  |
|   |             |  |  |
|   |             |  |  |
|   | <del></del> |  |  |
|   |             |  |  |
| • |             |  |  |
| • |             |  |  |
| • |             |  |  |
|   |             |  |  |



















1.

2.

3.

4.

5.

6.





## PACKAGE OUTLINE DRAWING FOR 8L SOP-EP POD-0022 Revision 0.0