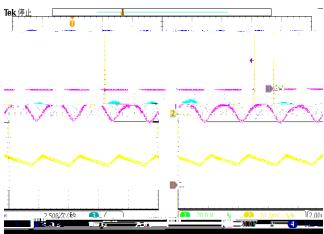

<sub>2</sub> Value for Common Output Volt | age |
|-----------------------------------------------------------------------|-----|
| (Room Temperature)                                                    | -   |

•

| • |             |  |  |
|---|-------------|--|--|
| • |             |  |  |
|   |             |  |  |
|   |             |  |  |
|   |             |  |  |
|   |             |  |  |
|   |             |  |  |
| • |             |  |  |
| • |             |  |  |
| • |             |  |  |
|   |             |  |  |
|   |             |  |  |
|   |             |  |  |
|   |             |  |  |
|   |             |  |  |
|   | <del></del> |  |  |
|   |             |  |  |
| • |             |  |  |
| • |             |  |  |
| • |             |  |  |
|   |             |  |  |



















1.

2.

3.

4.

5.

6.





## PACKAGE OUTLINE DRAWING FOR 8L SOP-EP POD-0022 Revision 0.0