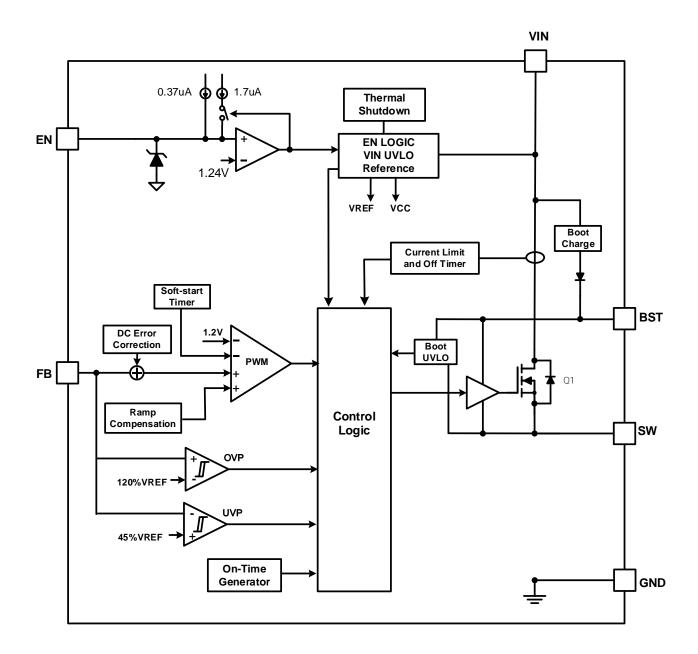

Π |  |  |  |
|---|---|--|---|---|--|--|--|
|   |   |  |   |   |  |  |  |
|   |   |  |   |   |  |  |  |
|   |   |  |   |   |  |  |  |
|   |   |  |   |   |  |  |  |
|   |   |  |   |   |  |  |  |
|   |   |  |   |   |  |  |  |
|   |   |  |   |   |  |  |  |
| - |   |  |   |   |  |  |  |
|   |   |  |   |   |  |  |  |
|   |   |  |   |   |  |  |  |
|   |   |  |   |   |  |  |  |
|   |   |  |   |   |  |  |  |
|   |   |  |   |   |  |  |  |
|   |   |  |   |   |  |  |  |
|   |   |  |   |   |  |  |  |
|   |   |  |   |   |  |  |  |
|   |   |  |   |   |  |  |  |
|   |   |  |   |   |  |  |  |
|   |   |  |   |   |  |  |  |
|   |   |  |   |   |  |  |  |
|   |   |  |   |   |  |  |  |
| - |   |  |   |   |  |  |  |
| _ |   |  |   |   |  |  |  |
|   |   |  |   |   |  |  |  |
|   |   |  |   |   |  |  |  |













\_\_\_\_

•









| Table 1. R <sub>1</sub> , R <sub>2</sub> Value for Common Output Volt | age |
|-----------------------------------------------------------------------|-----|
| (Room Temperature)                                                    | -   |

•

| • |             |  |  |
|---|-------------|--|--|
| • |             |  |  |
|   |             |  |  |
|   |             |  |  |
|   |             |  |  |
|   |             |  |  |
|   |             |  |  |
| • |             |  |  |
| • |             |  |  |
| • |             |  |  |
|   |             |  |  |
|   |             |  |  |
|   |             |  |  |
|   |             |  |  |
|   |             |  |  |
|   | <del></del> |  |  |
|   |             |  |  |
| • |             |  |  |
| • |             |  |  |
| • |