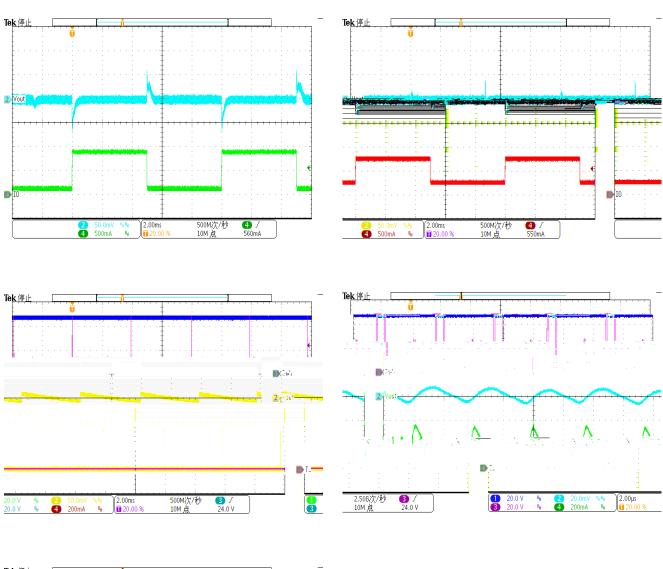

R <sub>2</sub> Value for Common Output Volt | age |
|-----------------------------------------------------------------------|-----|
| (Room Temperature)                                                    | -   |

•

| • |             |  |  |
|---|-------------|--|--|
| • |             |  |  |
|   |             |  |  |
|   |             |  |  |
|   |             |  |  |
|   |             |  |  |
|   |             |  |  |
| • |             |  |  |
| • |             |  |  |
| • |             |  |  |
|   |             |  |  |
|   |             |  |  |
|   |             |  |  |
|   |             |  |  |
|   |             |  |  |
|   | <del></del> |  |  |
|   |             |  |  |
| • |             |  |  |
| • |             |  |  |
| • |             |  |  |
|   |             |  |  |



















1.

2.

3.

4.

5.

6.





## PACKAGE OUTLINE DRAWING FOR 8L SOP-EP POD-0022 Revision 0.0