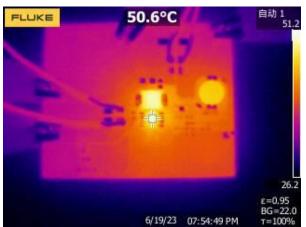

## 5.5V-100V Vin, 1.8A Peak Current Limit, High Efficiency Asynchronous Step-down DCDC Converter

•

•

•

•

•

•

•