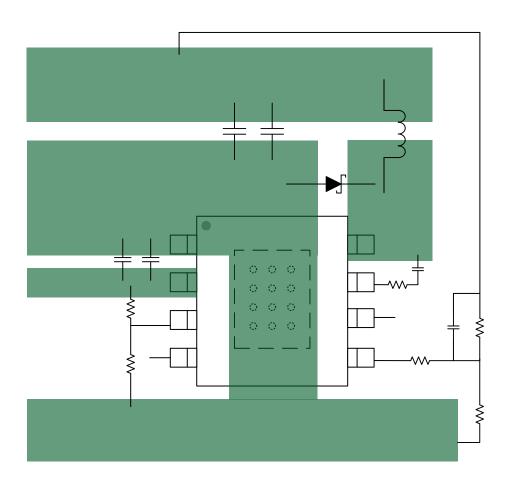

•

•

•

ON/OFF EN NC FB

|   | T |  | T | Π |  |  |  |
|---|---|--|---|---|--|--|--|
|   |   |  |   |   |  |  |  |
|   |   |  |   |   |  |  |  |
|   |   |  |   |   |  |  |  |
|   |   |  |   |   |  |  |  |
|   |   |  |   |   |  |  |  |
|   |   |  |   |   |  |  |  |
|   |   |  |   |   |  |  |  |
| - |   |  |   |   |  |  |  |
|   |   |  |   |   |  |  |  |
|   |   |  |   |   |  |  |  |
|   |   |  |   |   |  |  |  |
|   |   |  |   |   |  |  |  |
|   |   |  |   |   |  |  |  |
|   |   |  |   |   |  |  |  |
|   |   |  |   |   |  |  |  |
|   |   |  |   |   |  |  |  |
|   |   |  |   |   |  |  |  |
|   |   |  |   |   |  |  |  |
|   |   |  |   |   |  |  |  |
|   |   |  |   |   |  |  |  |
|   |   |  |   |   |  |  |  |
| - |   |  |   |   |  |  |  |
| _ |   |  |   |   |  |  |  |
|   |   |  |   |   |  |  |  |
|   |   |  |   |   |  |  |  |