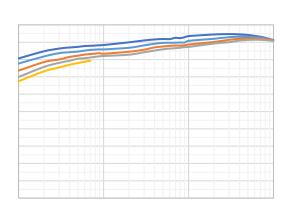

## 5.5V-100V Vin, 1.8A Peak Current Limit, High Efficiency Asynchronous Step-down DCDC Converter

•

•

•

•

•

•

•

•

•

•

ON/OFF EN NC FB







|   | T |  | T | Π |  |  |  |
|---|---|--|---|---|--|--|--|
|   |   |  |   |   |  |  |  |
|   |   |  |   |   |  |  |  |
|   |   |  |   |   |  |  |  |
|   |   |  |   |   |  |  |  |
|   |   |  |   |   |  |  |  |
|   |   |  |   |   |  |  |  |
|   |   |  |   |   |  |  |  |
| - |   |  |   |   |  |  |  |
|   |   |  |   |   |  |  |  |
|   |   |  |   |   |  |  |  |
|   |   |  |   |   |  |  |  |
|   |   |  |   |   |  |  |  |
|   |   |  |   |   |  |  |  |
|   |   |  |   |   |  |  |  |
|   |   |  |   |   |  |  |  |
|   |   |  |   |   |  |  |  |
|   |   |  |   |   |  |  |  |
|   |   |  |   |   |  |  |  |
|   |   |  |   |   |  |  |  |
|   |   |  |   |   |  |  |  |
|   |   |  |   |   |  |  |  |
| - |   |  |   |   |  |  |  |
| _ |   |  |   |   |  |  |  |
|   |   |  |   |   |  |  |  |
|   |   |  |