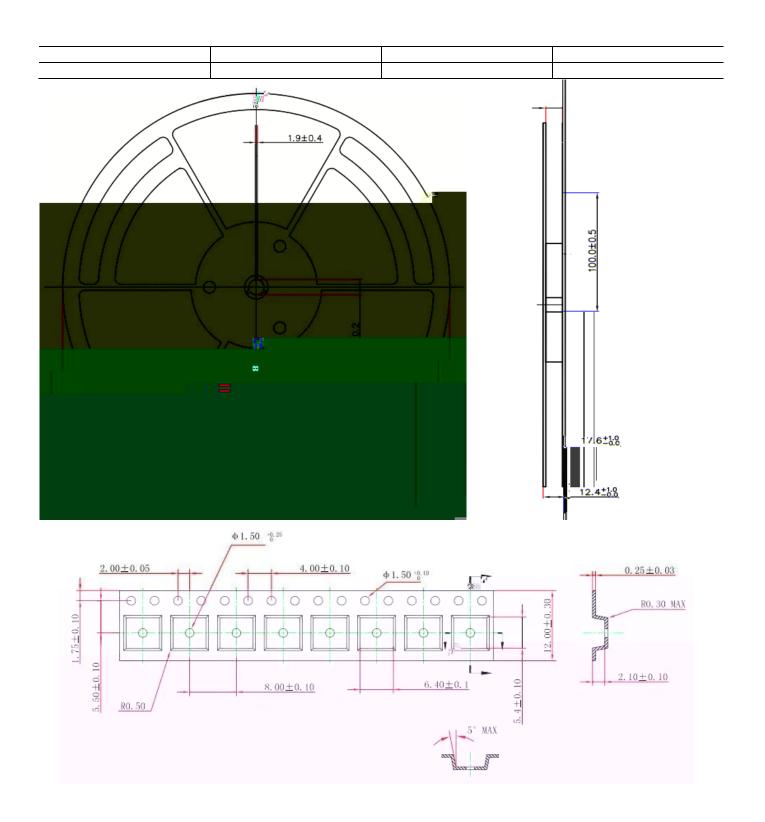

---------------------|-----|
| (Room Temperature)                                                    | -   |

•

| • |             |  |  |
|---|-------------|--|--|
| • |             |  |  |
|   |             |  |  |
|   |             |  |  |
|   |             |  |  |
|   |             |  |  |
|   |             |  |  |
| • |             |  |  |
| • |             |  |  |
| • |             |  |  |
|   |             |  |  |
|   |             |  |  |
|   |             |  |  |
|   |             |  |  |
|   |             |  |  |
|   | <del></del> |  |  |
|   |             |  |  |
| • |             |  |  |
| • |             |  |  |
| • |             |  |  |
|   |             |  |  |



















1.

2.

3.

4.

5.

6.





## PACKAGE OUTLINE DRAWING FOR 8L SOP-EP POD-0022 Revision 0.0